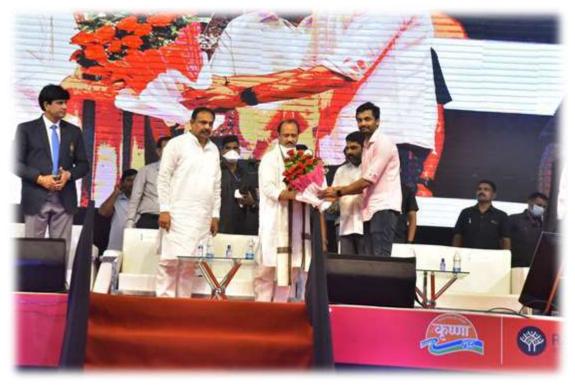

#### Inauguration

Hon'ble Deputy Chief Minister, Govt. of Maharashtra, Shri. Ajit Pawar, being felicited by Sri. Pratik Patil, President, Maharashra Volleyball Association during the opening Ceremony

Sri. Ramavatar Singh Jakhar, Executive Vice-President, AVC being felicited by Sri. Pratik Patil, President, Maharashtra Volleyball Association during the opening ceremony