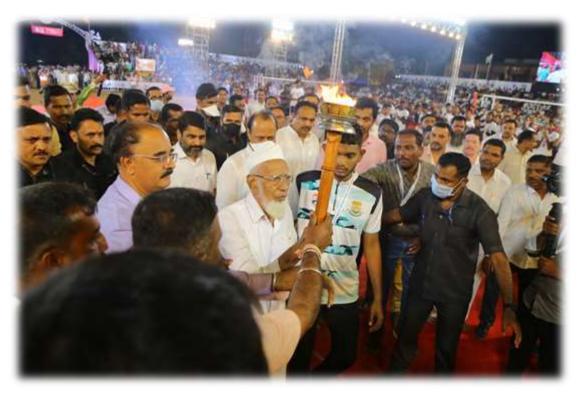

#### Inauguration

Lighting of the torch of the competition by the hand of Sri. Mulla, the senior most volleyball player of Islampur during the opening ceremony along with other dignetories

Hon'ble Deputy Chief Minister, Govt. of Maharashtra, Shri. Ajit Pawar along with Sri Ramavatar Singh Jakhar, Executive Vice-President, AVC, Sri Anil Choudhary, Secretary General, VFI hoisting the VFI flag dring the Opening Ceremony.