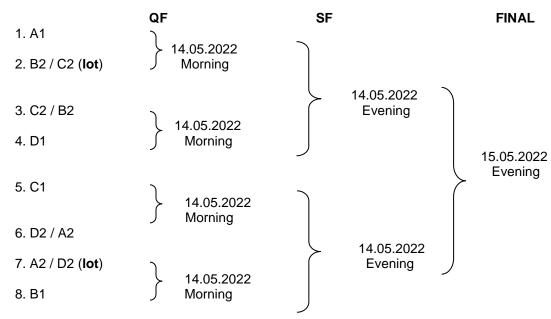

#### **Round-2 Knock-out Matches**

| Day /Date              | Match<br>No. | Q  | Quarter Final Matches |             |                         | Time | Court |
|------------------------|--------------|----|-----------------------|-------------|-------------------------|------|-------|
|                        | M 51         | A1 | Vs                    | B2/C2 (Lot) | QF 1                    |      |       |
|                        | F 41         | A1 | Vs                    | B2/C2 (Lot) | QF 1                    |      |       |
|                        | F 42         | D1 | Vs                    | C2/B2       | QF 2                    |      |       |
| Day-5                  | M 52         | D1 | Vs                    | C2/B2       | QF 2                    |      |       |
| 14.05.2022<br>SATURDAY |              |    |                       |             |                         |      |       |
| (Morning)              | M 53         | C1 | Vs                    | A2/D2 (Lot) | A2/D2 (Lot) <b>QF 3</b> |      |       |
|                        | F 43         | C1 | Vs                    | A2/D2 (Lot) | QF 3                    |      |       |
|                        | F 44         | B1 | Vs                    | D2/A2       | QF 4                    |      |       |
|                        | M 54         | B1 | Vs                    | D2/A2       | QF 4                    |      |       |

| Day /Date             | Match<br>No. | Semi Final Matches |    |                     | Phase | Time | Court |
|-----------------------|--------------|--------------------|----|---------------------|-------|------|-------|
|                       | M 55         | Winner of M 51     | Vs | Winner of M 52 SF 1 |       |      |       |
| Day- 5<br>14.04.2022  | F 45         | Winner of F 41     | Vs | Winner of F 42      | SF 1  |      |       |
| SATURDAY<br>(Evening) | F 46         | Winner of F 43     | Vs | Winner of F 44      | SF 2  |      |       |
|                       | M 56         | Winner of M 53     | Vs | Winner of M 54      | SF 2  |      |       |

| Day /Date            | Match<br>No. | Medall Matches |    |                | Phase | Time | Court |
|----------------------|--------------|----------------|----|----------------|-------|------|-------|
|                      | M 57         | Loser of M 55  | Vs | Loser of M 56  | ВМ    |      |       |
| Day- 6<br>15.05.2022 | F 47         | Loser of F 45  | Vs | Loser of F 46  | ВМ    |      |       |
| SUNDAY               | F 48         | Winner of F 45 | Vs | Winner of F 46 | F     |      |       |
|                      | M 58         | Winner of M 55 | Vs | Winner of M 56 | F     |      |       |