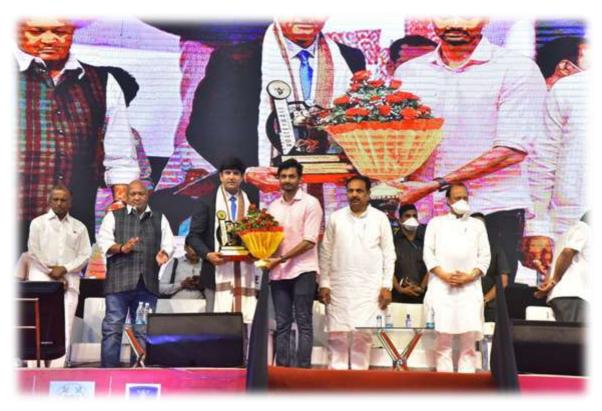

#### Inauguration

Hon'ble Deputy Chief Minister, Govt. of Maharashtra, Shri. Ajit Pawar, being felicited by Sri. Pratik Patil, President, Maharashra Volleyball Association during the opening Ceremony

Sri. Ramavatar Singh Jakhar, Executive Vice-President, AVC being felicited by Sri. Pratik Patil, President, Maharashtra Volleyball Association during the opening ceremony