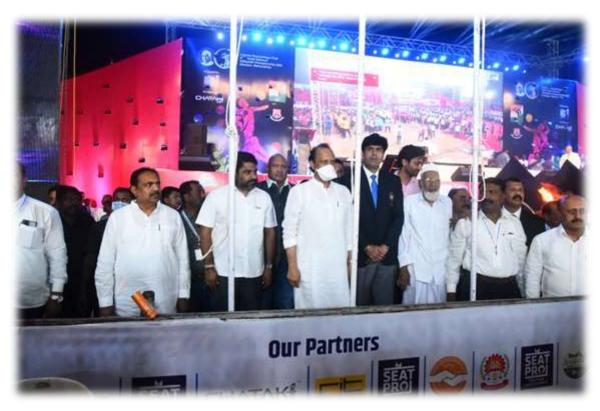

#### Inauguration

Lighting of the torch of the competition by the hand of Sri. Mulla, the senior most volleyball player of Islampur during the opening ceremony along with other dignetories

Hon'ble Deputy Chief Minister, Govt. of Maharashtra, Shri. Ajit Pawar along with Sri Ramavatar Singh Jakhar, Executive Vice-President, AVC, Sri Anil Choudhary, Secretary General, VFI hoisting the VFI flag dring the Opening Ceremony.